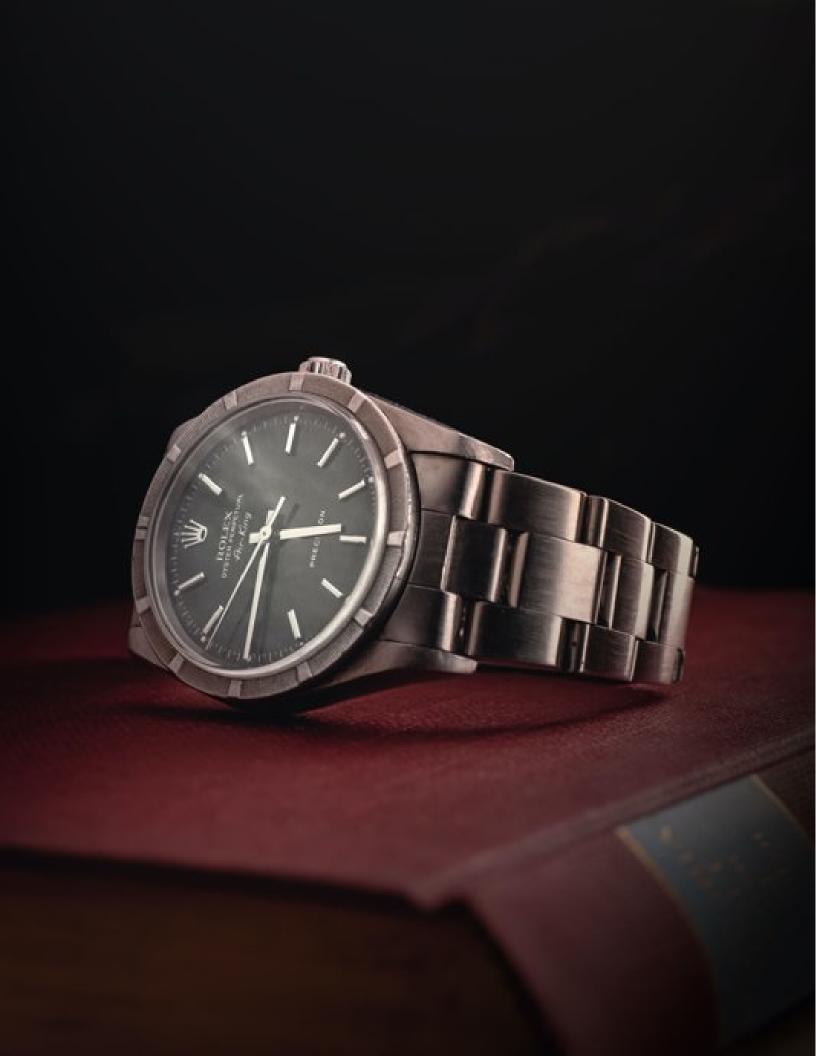

## Dark grey Wrist Watch \$1000.00

Features: Stainless Steel Case Rubber Strap Automatic