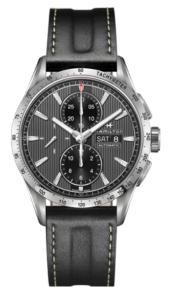

#### London 2

\$1500.00

Features: Rose Gold-Tone Stainless Steel Case Leather Strap