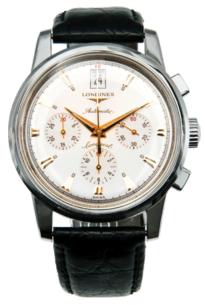

#### London 2

\$1500.00

Features: Rose Gold-Tone Stainless Steel Case Leather Strap