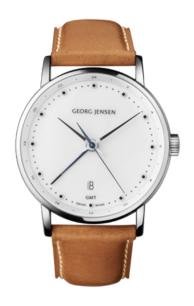

## Dark grey Wrist Watch \$1000.00

Features: Stainless Steel Case Rubber Strap Automatic