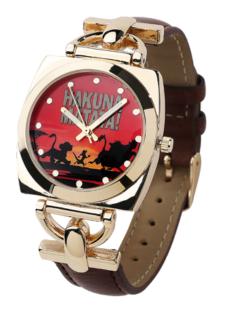

## Hakuna Matata Wrist Watch

\$856

Features: Gold Tone Stainless Steel Case Gold Tone Stainless Steel Bracelet