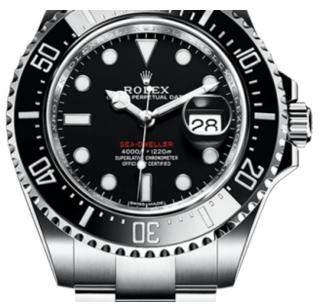

# Black strap Silver Wrist Watch

\$778

Features: Silver Case Rubber Strap Automatic