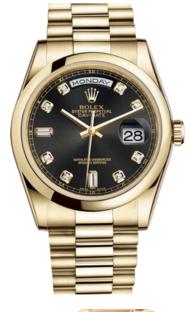

## Black Gold Wrist Watch

\$1500.00

Features: Gold plated Stainless Steel case Gold Plated Stainless Steel Bracelet