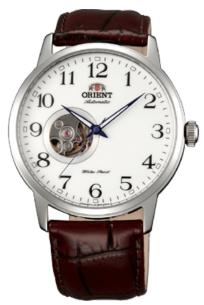

## **Black Leather Wrist** Watch \$788

Features: Orient Bambino Series Stainless Steel Case Leather Strap

### Leather wrist watch

\$888.00

Features: Orient Bambino Series Stainless Steel Case Leather Strap